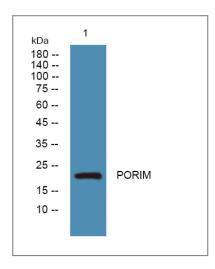

#### **| Validation Data**

Western blot analysis of lysates from PC12 cells, primary antibody was diluted at 1:1000, 4° over night