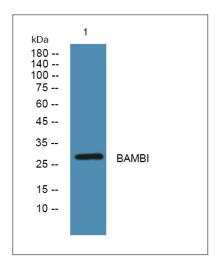

### **I** Validation Data

Western blot analysis of lysates from DU145 cells, primary antibody was diluted at 1:1000, 4° over night