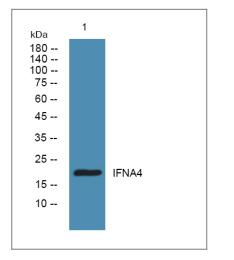

# Validation Data

Western blot analysis of lysates from A431 cells, primary antibody was diluted at 1:1000, 4° over night