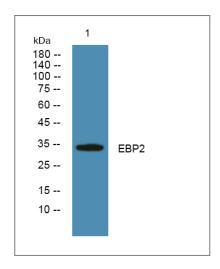

#### **Validation Data**

Western blot analysis of lysates from PC12 cells, primary antibody was diluted at 1:1000, 4° over night