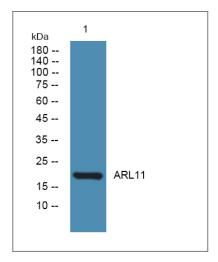

#### **Validation Data**

Western blot analysis of lysates from K562 cells, primary antibody was diluted at 1:1000, 4° over night