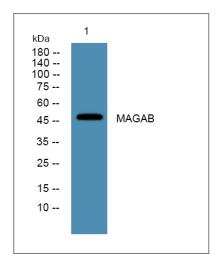

#### **I** Validation Data

Western blot analysis of lysates from HCT116 cells, primary antibody was diluted at 1:1000, 4° over night