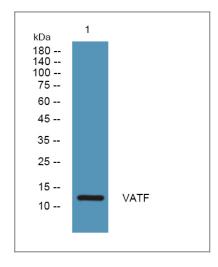

#### **Validation Data**

Western blot analysis of lysates from K562 cells, primary antibody was diluted at 1:1000, 4°over night