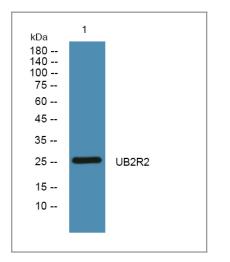

#### Validation Data

Western blot analysis of lysates from SW480 cells, primary antibody was diluted at 1:1000, 4° over night