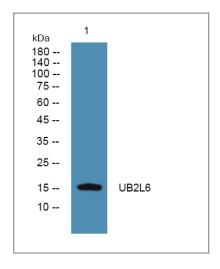

#### **Validation Data**

Western blot analysis of lysates from Jurkat cells, primary antibody was diluted at 1:1000, 4°over night