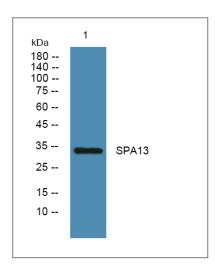

#### **| Validation Data**

Western blot analysis of lysates from A431 cells, primary antibody was diluted at 1:1000, 4° over night