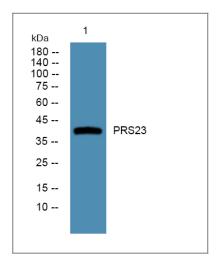

# Validation Data

Western blot analysis of lysates from A431 cells, primary antibody was diluted at 1:1000,  $4^\circ over$  night

# Key Features

Host Species

Rabbit

Reactivity

Human,Rat,Mouse

ApplicationsWB,ELISA

MW • 42kD (Observed) Isotype • IgG