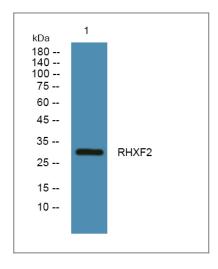

### **Validation Data**

Western blot analysis of lysates from A431 cells, primary antibody was diluted at 1:1000, 4° over night