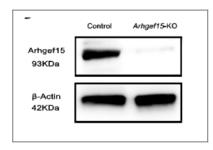

#### **Validation Data**

ARHGEF15 is expressed in undifferentiated spermatogonia but is not required for spermatogenesis in mice Reproductive Biology Qi-En Yang WB Mouse testicular tissues