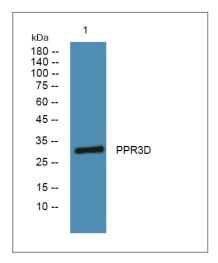

**I** Validation Data

Western blot analysis of lysates from A431 cells, primary antibody was diluted at 1:1000, 4° over night