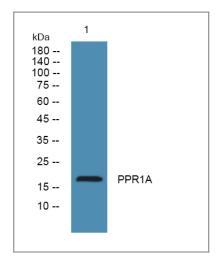

## **Validation Data**

Western blot analysis of lysates from SH-SY5Y cells, primary antibody was diluted at 1:1000,  $4^{\circ}$ over night