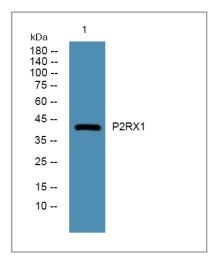

# Validation Data

Western blot analysis of lysates from SW480 cells, primary antibody was diluted at 1:1000, 4° over night