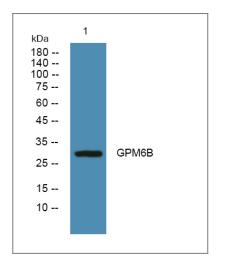

## Validation Data

Western blot analysis of lysates from PC12 cells, primary antibody was diluted at 1:1000, 4° over night