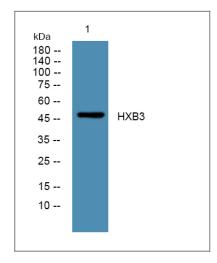

### **I** Validation Data

Western blot analysis of lysates from K562 cells, primary antibody was diluted at 1:1000, 4°over night