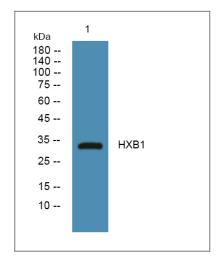

### **Validation Data**

Western blot analysis of lysates from Jurkat cells, primary antibody was diluted at 1:1000,  $4^{\circ}$ over night