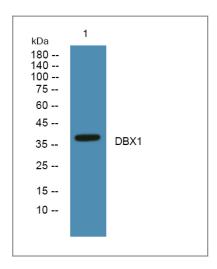

### | Validation Data

Western blot analysis of lysates from K562 cells, primary antibody was diluted at 1:1000,  $4^{\circ}$  over night