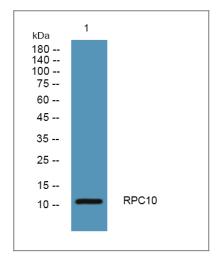

#### **| Validation Data**

Western blot analysis of lysates from Jurkat cells, primary antibody was diluted at 1:1000, 4° over night