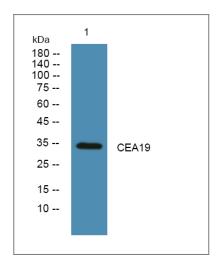

### **I** Validation Data

Western blot analysis of lysates from K562 cells, primary antibody was diluted at 1:1000, 4° over night