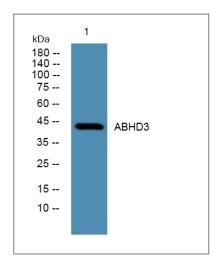

#### **Validation Data**

Western blot analysis of lysates from PC12 cells, primary antibody was diluted at 1:1000, 4°over night