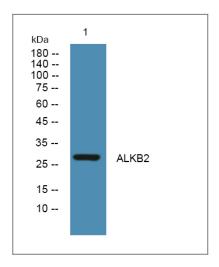

#### Validation Data

Western blot analysis of lysates from A431 cells, primary antibody was diluted at 1:1000, 4° over night