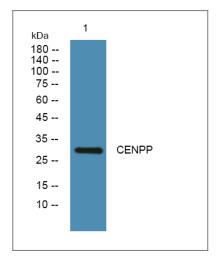

#### **I** Validation Data

Western blot analysis of lysates from PC12 cells, primary antibody was diluted at 1:1000, 4° over night