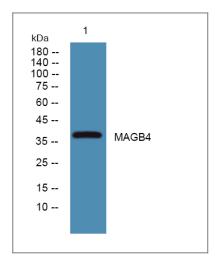

#### **Validation Data**

Western blot analysis of lysates from SW480 cells, primary antibody was diluted at 1:1000, 4° over night