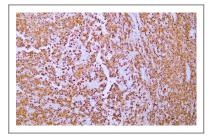

### | Validation Data

Human malignant melanoma tissue was stained with Anti-Melan-A (ABT-Mart1) Antibody

Human malignant melanoma tissue was stained with Anti-Melan-A (ABT-Mart1) Antibody

Human malignant melanoma tissue was stained with Anti-Melan-A (ABT-Mart1) Antibody