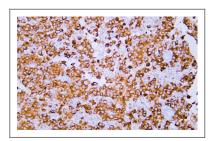

Human malignant melanoma tissue was stained with Anti-Melan-A (ABT-Mart1) Antibody

Various whole cell lysates were separated by 10% SDS-PAGE, and the membrane was blotted with anti-Melan-A(ABT-Mart1) antibody. The HRP-conjugated Goat anti-Mouse IgG(H + L) antibody was used to detect the antibody. Lane 1: SK-MEL-28 Lane 2: CHL-1 Lane 3: SK-MES-1 Lane 4: A375