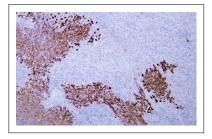

### | Validation Data

Human malignant melanoma tissue was stained with Anti-Melan-A (ABT-Mart1) Antibody

Human malignant melanoma tissue was stained with Anti-Melan-A (ABT-Mart1) Antibody

Human malignant melanoma tissue was stained with Anti-Melan-A (ABT-Mart1) Antibody