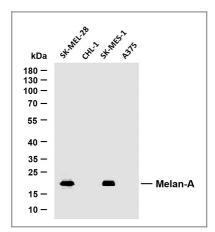

Human malignant melanoma tissue was stained with Anti-Melan-A (ABT-Mart1) Antibody

Various whole cell lysates were separated by 10% SDS-PAGE, and the membrane was blotted with anti-Melan-A(ABT-Mart1) antibody. The HRP-conjugated Goat anti-Mouse IgG(H + L) antibody was used to detect the antibody. Lane 1: SK-MEL-28 Lane 2: CHL-1 Lane 3: SK-MES-1 Lane 4: A375