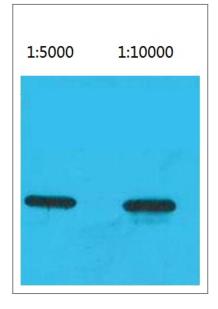

# Validation Data

Western blot analysis of Recombinant ECFP Protein using ECFP-Tag Monoclonal Antibody.