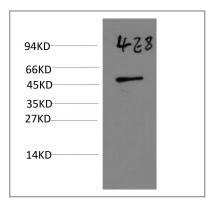

#### **Validation Data**

Western blot analysis of Yeast Whole Body Lysate using Mouse mAb diluted at 1:5,000.