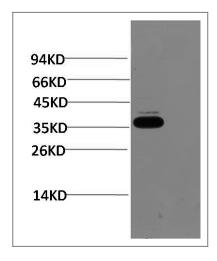

#### **Validation Data**

Western blot analysis of C.Elegans whole body Lysate using Mouse mAb diluted at 1:30,000.