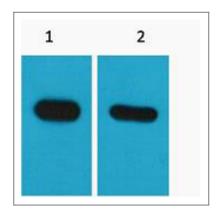

## | Validation Data

Western blot analysis of CBP recombinant protein, diluted at 1) 1:5000 2) 1:10000