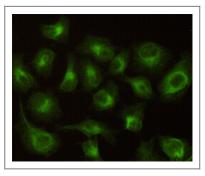

#### **Validation Data**

Western blot detection of CBR1 in Hela,A431 and MDA-MB-468 cell lysates using CBR1 mouse mAb (1:1000 diluted).Predicted band size:30KDa,Observed band size:30KDa.

Immunocytochemistry stain of Hela using CBR1 mouse mAb (1:100).