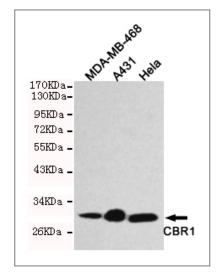

#### **Validation Data**

Western blot detection of CBR1 in Hela,A431 and MDA-MB-468 cell lysates using CBR1 mouse mAb (1:1000 diluted).Predicted band size:30KDa,Observed band size:30KDa.

Immunocytochemistry stain of Hela using CBR1 mouse mAb (1:100).