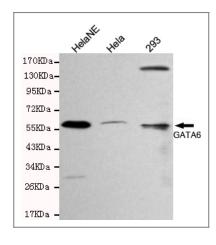

#### **Validation Data**

Western blot detection of GATA6 in HelaNE, Hela and 293 cell lysates and using GATA6 mouse mAb (1:200 diluted). Predicted band size: 45KDa. Observed band size: 60KDa.