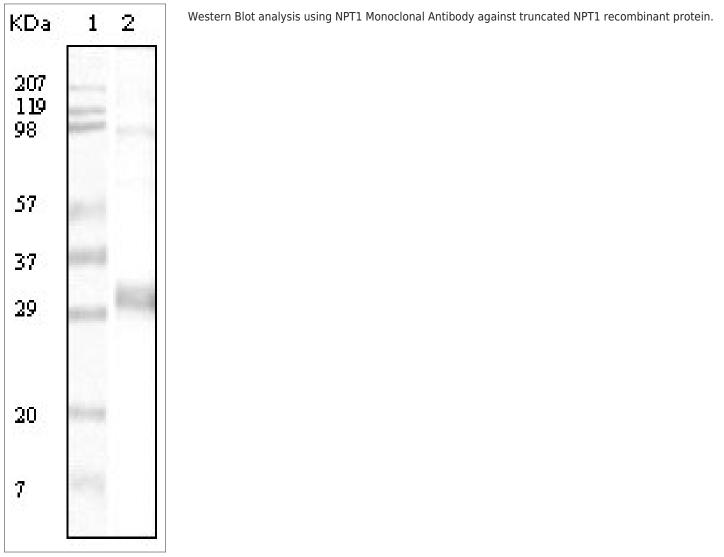

------------|----------------|
| Human    | <u>6568;</u> | <u>Q14916;</u> |
| Mouse    |              | <u>Q61983;</u> |

Cellular Apical cell membrane ; Multi-pass membrane protein .

Localization

**Tissue specificity** Expressed in kidney cortex, liver and brain but not in other tissues.

**Function** Caution: It is uncertain whether Met-1 or Met-3 is the initiator., Function: Important for the resorption of phosphate by the kidney. May be involved in actively transporting phosphate into cells via Na(+) cotransport in the renal brush border membrane., similarity: Belongs to the major facilitator superfamily. Sodium/anion cotransporter family., subunit: Interacts with PDZK1., tissue specificity: Expressed in kidney cortex, liver and brain but not in other tissues.,

### Validation Data



# **Contact information**

| order@immunoway.com                      |
|------------------------------------------|
| tech@immunoway.com                       |
| 877-594-3616 (Toll Free), 408-747-0185   |
| http://www.immunoway.com                 |
| 2200 Ringwood Ave San Jose, CA 95131 USA |
|                                          |



Please scan the QR code to access additional product information: **NPT1 Mouse mAb** 

For Research Use Only. Not for Use in Diagnostic Procedures.

Antibody | ELISA Kits | Protein | Reagents