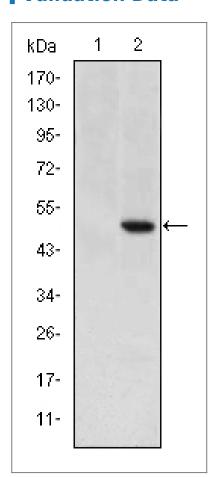

### **I** Validation Data

Western Blot analysis using Cripto Monoclonal Antibody against HEK293 (1) and TDGF1-hlgGFc transfected HEK293 (2) cell lysate.