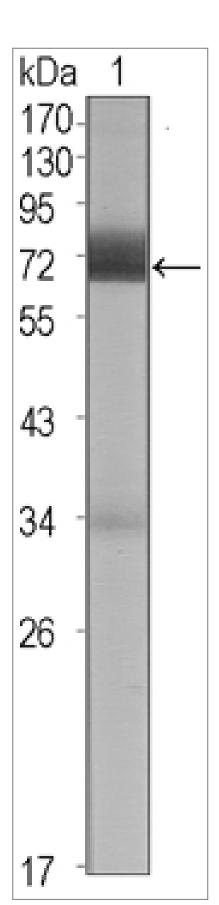

# | Validation Data

Western Blot analysis using Cerberus Monoclonal Antibody against CER1 (aa18-267)-hlgGFc transfected HEK293 cell lysate (1).

Immunohistochemistry analysis of paraffin-embedded human gastric cancer (left) and normal gastric tissues (right) with DAB staining using Cerberus Monoclonal Antibody.