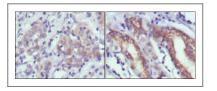

# | Validation Data

Western Blot analysis using Cerberus Monoclonal Antibody against CER1 (aa18-267)-hlgGFc transfected HEK293 cell lysate (1).

Immunohistochemistry analysis of paraffin-embedded human gastric cancer (left) and normal gastric tissues (right) with DAB staining using Cerberus Monoclonal Antibody.