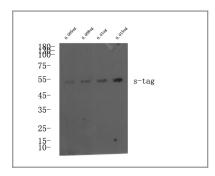

## **Validation Data**

Western blot analysis of S-Tag fusion protein at 0.05-0.15ug,  $4^{\circ}$  over night, secondary antibody(cat: RS0002 was diluted at 1:10000,  $37^{\circ}$  1hour.