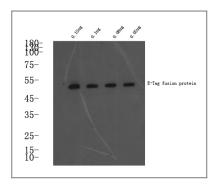

## **Validation Data**

Western blot analysis of E-Tag fusion protein at 0.05-0.15ug,  $4^{\circ}$  over night, secondary antibody(cat: RS0002 was diluted at 1:10000,  $37^{\circ}$  1hour.