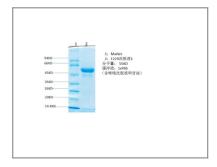

pendent, regulation of transcription from RNA polymerase II promoter, intracellular signaling cascade, regulation of heart contraction, negative regulation of biosynthetic process, negative regulation of macromolecule biosynthetic process, negative regulation of macromolecule metabolic process, negative regulation of gene expression, negative regulation of transcription, negative regulation of cellular biosynthetic process, regulation of system process, regulation of transcription, negative regulation of transcription, DNA-dependent, negative regulation of nucleobase, nucleoside. nucleotide and nucleic acid metabolic process, negative regulation of nitrogen compound metabolic process, regulation of RNA metabolic process, negative regulation of RNA metabolic process,

#### Validation Data



### Contact information

Orders: order@immunoway.com Support: tech@immunoway.com

Telephone: 877-594-3616 (Toll Free), 408-747-0185

Website: http://www.immunoway.com

Address: 2200 Ringwood Ave San Jose, CA 95131 USA



Please scan the QR code to access additional product information: S100 protein

For Research Use Only. Not for Use in Diagnostic Procedures.

Antibody | ELISA Kits | Protein | Reagents