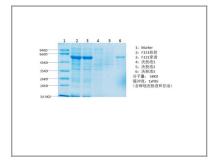

ath, activation of caspase activity by cytochrome c,macromolecule catabolic process, regulation of cell death, positive regulation of peptidase activity, programmed cell death, energy derivation by oxidation of organic compounds, death, cellular component disassembly, electron transport chain, apoptotic nuclear changes, regulation of apoptosis, regulation of programmed cell death, positive regulation of catalytic activity, positive regulation of caspase activity, regulation of caspase

activity, positive regulation of molecular function, cellular macromolecule catabolic

process, cellular respiration, regulation of hydrolase activity, positive regulation of hydrolase activity, regulation of peptidase activity, regulation of endopeptidase activity, oxidation

# Validation Data

reduction.



### Contact information

| Orders:    | order@immunoway.com                      |
|------------|------------------------------------------|
| Support:   | tech@immunoway.com                       |
| Telephone: | 877-594-3616 (Toll Free), 408-747-0185   |
| Website:   | http://www.immunoway.com                 |
| Address:   | 2200 Ringwood Ave San Jose, CA 95131 USA |



Please scan the QR code to access additional product information: **Cytochrome C** protein