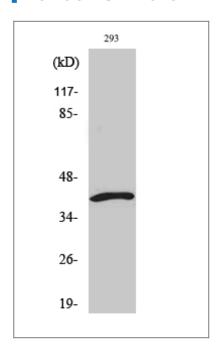

#### **I** Validation Data

Western Blot analysis of various cells using ICAD Polyclonal Antibody

Immunohistochemistry analysis of paraffin-embedded human lung carcinoma, using DFF45 (Cleaved-Asp224) Antibody. The picture on the right is blocked with the synthesized peptide.