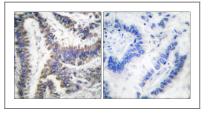

#### **I** Validation Data

Western Blot analysis of various cells using ICAD Polyclonal Antibody

Immunohistochemistry analysis of paraffin-embedded human lung carcinoma, using DFF45 (Cleaved-Asp224) Antibody. The picture on the right is blocked with the synthesized peptide.