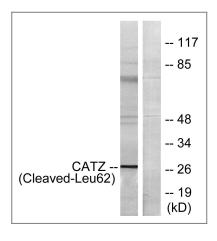

# | Validation Data

Western Blot analysis of various cells using Cleaved-Cathepsin Z (L62) Polyclonal Antibody

Western blot analysis of lysates from COS7 cells, treated with etoposide 25uM 1h, using CATZ (Cleaved-Leu62) Antibody. The lane on the right is blocked with the synthesized peptide.