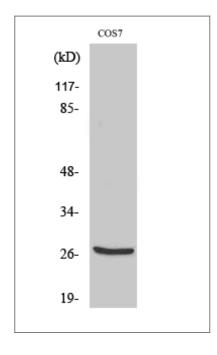

# | Validation Data

Western Blot analysis of various cells using Cleaved-Cathepsin Z (L62) Polyclonal Antibody

Western blot analysis of lysates from COS7 cells, treated with etoposide 25uM 1h, using CATZ (Cleaved-Leu62) Antibody. The lane on the right is blocked with the synthesized peptide.