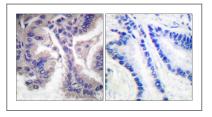

#### **Validation Data**

Western Blot analysis of HeLa cells using Cleaved-Caspase-6 p18 (D162) Polyclonal Antibody diluted at 1:1000

Immunohistochemistry analysis of paraffin-embedded human lung carcinoma tissue, using Caspase 6 (Cleaved-Asp162) Antibody. The picture on the right is blocked with the synthesized peptide.