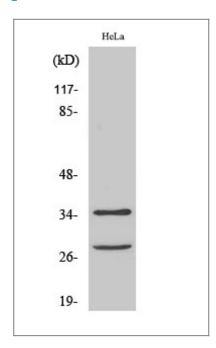

#### **Validation Data**

Western Blot analysis of HeLa cells using Cleaved-Caspase-6 p18 (D162) Polyclonal Antibody diluted at 1:1000

Immunohistochemistry analysis of paraffin-embedded human lung carcinoma tissue, using Caspase 6 (Cleaved-Asp162) Antibody. The picture on the right is blocked with the synthesized peptide.