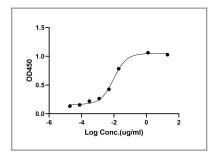

duced from 293F cell

Clone Number PN0428

## Immunogen Information

ImmunogenPurified recombinant Human CD27SpecificityThis recombinant monoclonal antibody can detects endogenous levels of CD27 protein.

## | Target Information

Gene name CD27 TNFRSF7

**Protein Name** CD27 antigen (CD27L receptor) (T-cell activation antigen CD27) (T14) (Tumor necrosis

factor receptor superfamily member 7) (CD antigen CD27)

Organism Gene ID UniProt ID

Human <u>942;</u> <u>P26842;</u>

Cellular Localization Membrane; Single-pass type I membrane protein.

**Tissue specificity** Expressed by activated B-lymphocytes and monocytes.

**Function** Receptor for CD70/CD27L. May play a role in survival of activated T-cells. May play a role in

apoptosis through association with SIVA1.

#### **Validation Data**



### | Contact information

Orders: order@immunoway.com
Support: tech@immunoway.com

Telephone: 877-594-3616 (Toll Free), 408-747-0185

Website: http://www.immunoway.com

Address: 2200 Ringwood Ave San Jose, CA 95131 USA



Please scan the QR code to access additional product information: CD27 (PN0428) Nb-FC recombinant antibody

For Research Use Only. Not for Use in Diagnostic Procedures.

Antibody | ELISA Kits | Protein | Reagents