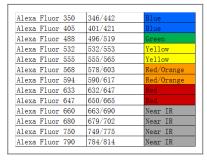

### **Validation Data**

To use the Alexa Fluors with fluorescent imagers, use a spectral line of the blue laser diode for Alexa Fluors 405, a cyan (488 nm) laser for Alexa Fluors 488, a yellow (526 nm) laser for Alexa Fluor 550 or 594, and a red (633 nm) laser for Alexa Fluor 649. The Alexa Fluor 680 and 790 fluors are compatible with laser- and filter-based infrared imaging instruments that emit in the 700 nm, and 800 nm