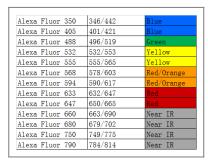

### **Validation Data**

To use the Alexa Fluors with fluorescent imagers, use a spectral line of the blue laser diode for Alexa Fluors 405, a cyan (488 nm) laser for Alexa Fluors 488, a yellow (526 nm) laser for Alexa Fluor 550 or 594, and a red (633 nm) laser for Alexa Fluor 649. The Alexa Fluor 680 and 790 fluors are compatible with laser- and filter-based infrared imaging instruments that emit in the 700 nm, and 800 nm