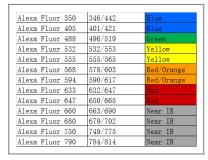

### **Validation Data**

To use the Alexa Fluors with fluorescent imagers, use a spectral line of the blue laser diode for Alexa Fluors 405, a cyan (488 nm) laser for Alexa Fluors 488, a yellow (526 nm) laser for Alexa Fluor 550 or 594, and a red (633 nm) laser for Alexa Fluor 649. The Alexa Fluor 680 and 790 fluors are compatible with laser- and filter-based infrared imaging instruments that emit in the 700 nm, and 800 nm