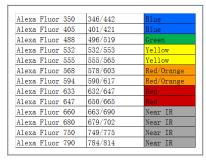

### **Validation Data**

To use the Alexa Fluors with fluorescent imagers, use a spectral line of the blue laser diode for Alexa Fluors 405, a cyan (488 nm) laser for Alexa Fluors 488, a yellow (526 nm) laser for Alexa Fluor 550 or 594, and a red (633 nm) laser for Alexa Fluor 649. The Alexa Fluor 680 and 790 fluors are compatible with laser- and filter-based infrared imaging instruments that emit in the 700 nm, and 800 nm