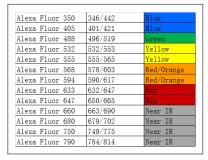

### **Validation Data**

To use the Alexa Fluors with fluorescent imagers, use a spectral line of the blue laser diode for Alexa Fluors 405, a cyan (488 nm) laser for Alexa Fluors 488, a yellow (526 nm) laser for Alexa Fluor 550 or 594, and a red (633 nm) laser for Alexa Fluor 649. The Alexa Fluor 680 and 790 fluors are compatible with laser- and filter-based infrared imaging instruments that emit in the 700 nm, and 800 nm