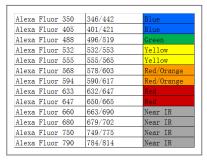

### **Validation Data**

To use the Alexa Fluors with fluorescent imagers, use a spectral line of the blue laser diode for Alexa Fluors 405, a cyan (488 nm) laser for Alexa Fluors 488, a yellow (526 nm) laser for Alexa Fluor 550 or 594, and a red (633 nm) laser for Alexa Fluor 649. The Alexa Fluor 680 and 790 fluors are compatible with laser- and filter-based infrared imaging instruments that emit in the 700 nm, and 800 nm